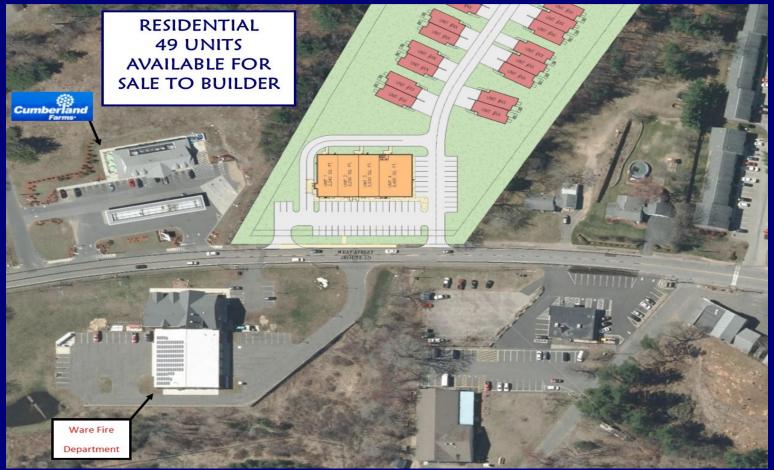

## 193 WEST STREET/ ROUTE 32

WARE, MA

- ★ New 10,000+ SF retail plaza first time available
- ★ One prime end cap with drivethru available size flexible
- ★ City water & sewer
- ★ Residential portion 49 units available for sale