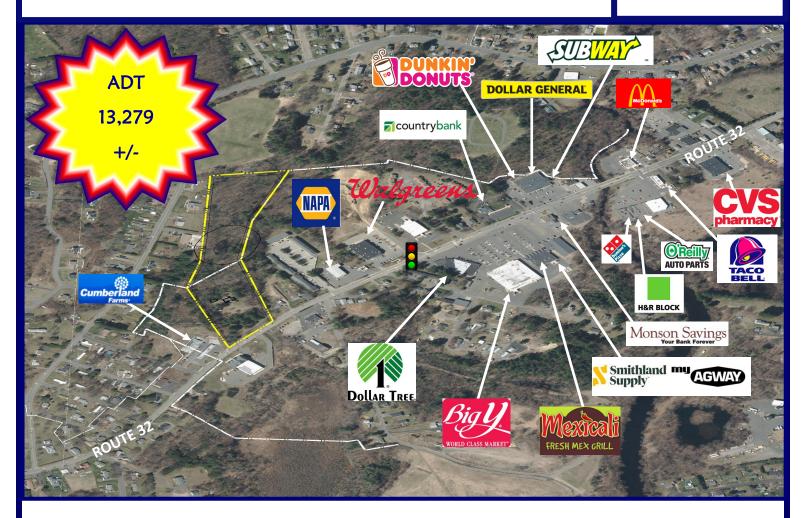

## WARE, MA

- ★ Prime 9.86 acre site with 331' +/- frontage
- \* Route 32 Ware's primary retail trade area
- ★ Join retail neighbors: Big Y World Class Market, Dollar Tree, Walgreens, Cumberland Farms, Dunkin', McDonald's, Taco Bell, CVS, NAPA Auto Parts, Mexicali, Smithland Supply, O'Reilly Auto Parts, Domino's, H&R Block
- ★ Only 1.8 miles to Walmart Supercenter and Lowe's Home Improvement