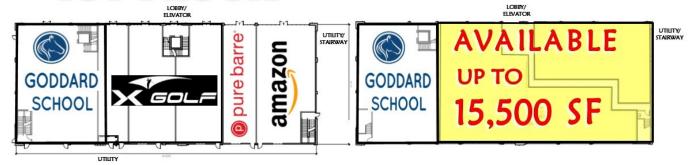

## Available Space for Lease: Up to 15,500 SF

40,000

- PARK AVENUE ADT 21,000 +/-
- SIGNALIZED INTERSECTION
- GOLD STAR BLVD TRADE AREA
- GROVE STREET ADT 19,000 +/-

|            |          | ▼ · · · · · · · · · · · · · · · · · · · |
|------------|----------|-----------------------------------------|
| 1 MILE     | 3 MILES  | 5 MILES                                 |
| POPULATION |          |                                         |
| 17,808     | 148,516  | 223,292                                 |
| AHH INCOME |          |                                         |
| \$63,889   | \$60,270 | \$68,376                                |
|            |          |                                         |

## **1ST FLOOR**

## **2ND FLOOR**

Space can be demised to suit tenant requirements

CONTACT: MICHAEL O'BRIEN—PRINCIPAL MIKE@GALAXYDEVELOPMENT.NET 508.721.0005

Galaxy Development, LLC, makes no warranties or representations, expressed or implied, regarding the accuracy of the information contained herein. All information has been obtained from sources deemed to be reliable & is subject to errors & omissions.