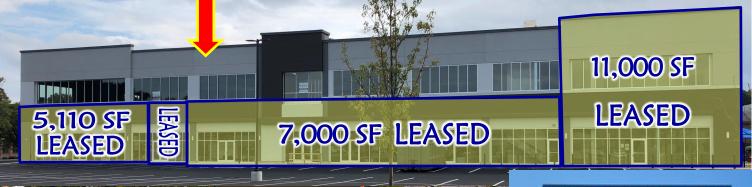

## Available Space for Lease: Up to 15,500 SF

40,000

- PARK AVENUE ADT 21,000 +/-
- SIGNALIZED INTERSECTION
- GOLD STAR BLVD TRADE AREA
- GROVE STREET ADT 19,000 +/-

|            |          | ▼ · · · · · · · · · · · · · · · · · · · |
|------------|----------|-----------------------------------------|
| 1 MILE     | 3 MILES  | 5 MILES                                 |
| POPULATION |          |                                         |
| 17,808     | 148,516  | 223,292                                 |
| AHH INCOME |          |                                         |
| \$63,889   | \$60,270 | \$68,376                                |
|            |          |                                         |

## **1ST FLOOR**

## **2ND FLOOR**

Space can be demised to suit tenant requirements

CONTACT: MICHAEL O'BRIEN—PRINCIPAL MIKE@GALAXYDEVELOPMENT.NET 508.721.0005

Galaxy Development, LLC, makes no warranties or representations, expressed or implied, regarding the accuracy of the information contained herein. All information has been obtained from sources deemed to be reliable & is subject to errors & omissions.