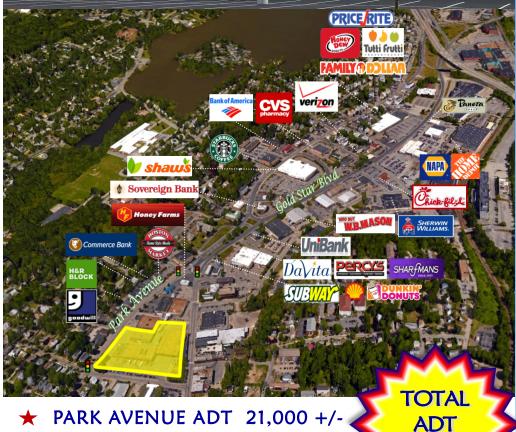

## Available Space for Lease: Up to 15,500 SF

40,000

- PARK AVENUE ADT 21,000 +/-
- SIGNALIZED INTERSECTION
- GOLD STAR BLVD TRADE AREA
- GROVE STREET ADT 19,000 +/-

|            |          | ▼ · · · · · · · · · · · · · · · · · · · |
|------------|----------|-----------------------------------------|
| 1 MILE     | 3 MILES  | 5 MILES                                 |
| POPULATION |          |                                         |
| 17,808     | 148,516  | 223,292                                 |
| AHH INCOME |          |                                         |
| \$63,889   | \$60,270 | \$68,376                                |
|            |          |                                         |