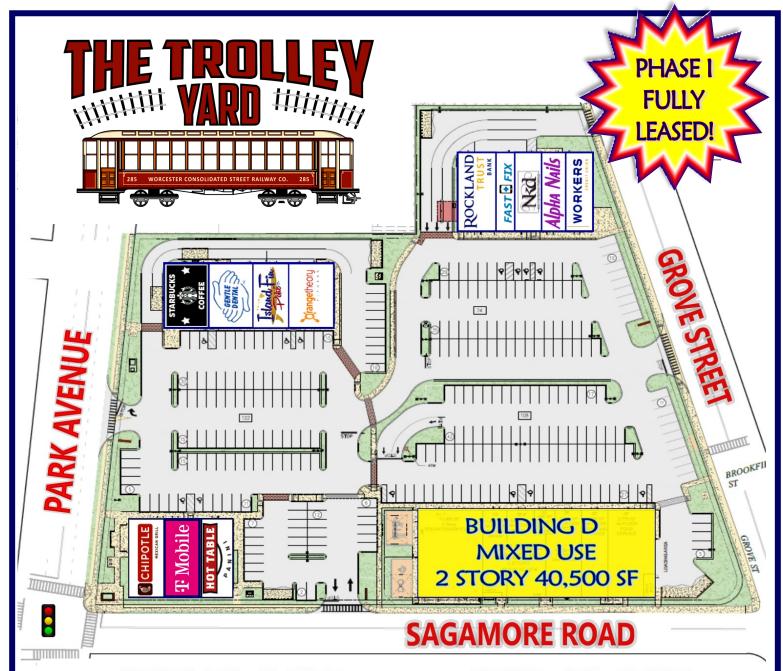

## WORCESTER, MA

PARK AVENUE



## Available Space for Lease: Up to 15,500 SF



40,000



- PARK AVENUE ADT 21,000 +/-
- SIGNALIZED INTERSECTION
- GOLD STAR BLVD TRADE AREA
- GROVE STREET ADT 19,000 +/-

|            |          | ▼ · · · · · · · · · · · · · · · · · · · |
|------------|----------|-----------------------------------------|
| 1 MILE     | 3 MILES  | 5 MILES                                 |
| POPULATION |          |                                         |
| 17,808     | 148,516  | 223,292                                 |
| AHH INCOME |          |                                         |
| \$63,889   | \$60,270 | \$68,376                                |
|            |          |                                         |





## **1ST FLOOR**

## **2ND FLOOR**



Space can be demised to suit tenant requirements

CONTACT: MICHAEL O'BRIEN—PRINCIPAL MIKE@GALAXYDEVELOPMENT.NET 508.721.0005

Galaxy Development, LLC, makes no warranties or representations, expressed or implied, regarding the accuracy of the information contained herein. All information has been obtained from sources deemed to be reliable & is subject to errors & omissions.