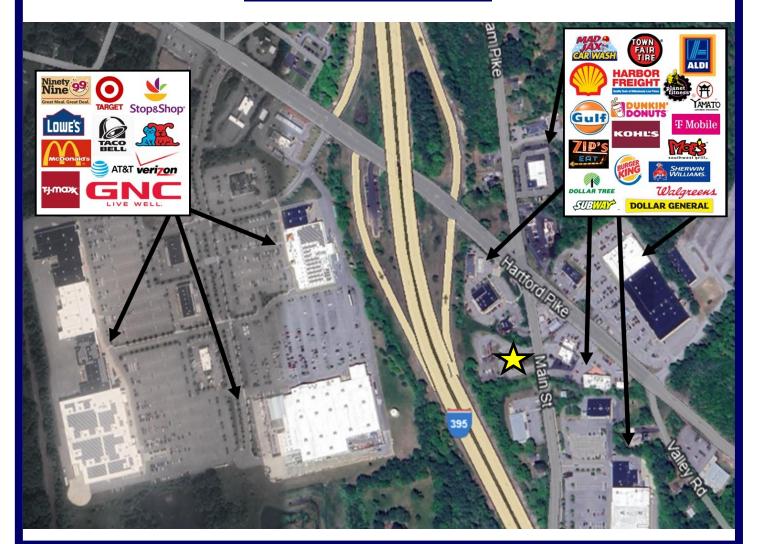

## Dayville, CT

Route 12, 1085 North Main Street 2,084 SF - Stand Alone Building





First Time Available In 15 Years!



Trive Thru In Place!

## WILL BE AVAILABLE AUGUST 2025!

Galaxy Development, LLC, makes no warranties or representations, expressed or implied, regarding the accuracy of the information contained herein. All information has been obtained from sources deemed to be reliable and is subject to errors & omissions.



## **RETAIL NEIGHBORS:**



## For Leasing Information:

Michael O'Brien, Principal mike@galaxydevelopment.net 508.721.0005

Carlee Schettino, Marketing carlee@galaxymanagement.net 508.721.0005 Ext. 212

Galaxy Development, LLC, makes no warranties or representations, expressed or implied, regarding the accuracy of the information contained herein. All information has been obtained from sources deemed to be reliable and is subject to errors & omissions.