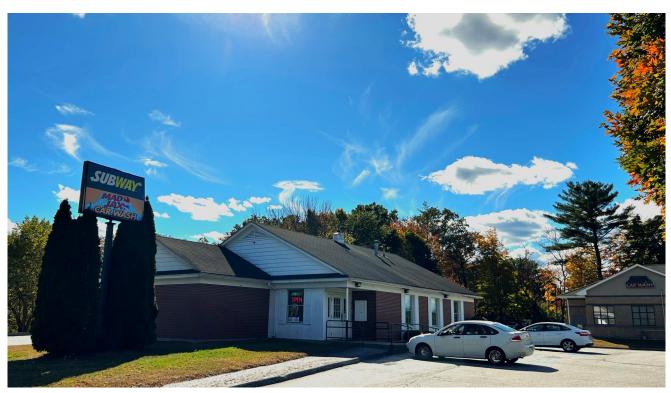

## Dayville, CT

Route 12, 1085 North Main Street 2,084 SF - Stand Alone Building

First Time Available In 15 Years!

Trive Thru In Place!