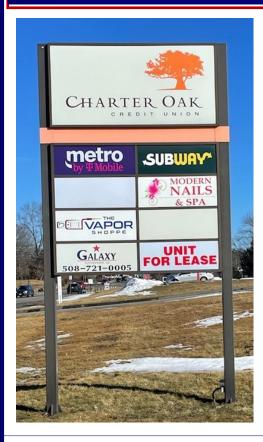

## **RETAIL NEIGHBORS:**

| Demographics |          |          |           |
|--------------|----------|----------|-----------|
| Radius       | 5 MILES  | 10 MILES | 15 MILES  |
| Population   | 20,975   | 85,996   | 177,389   |
| Ave HHI      | \$89,824 | \$95,809 | \$101,545 |
| 1            | •        | •        | •         |