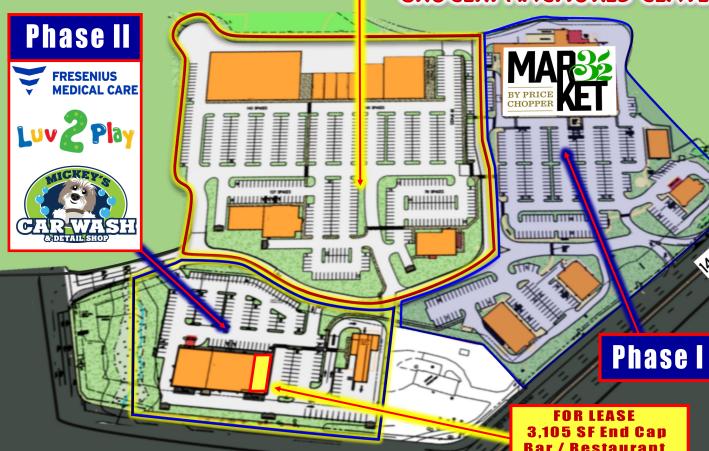

## **NOW LEASING!**

Phase III

### **UPTO 130,000 SF**

Restaurant Pad Sites Also Available

#### **GROCERY ANCHORED CENTER**

Sutton Children's Dentistry & Orthodontics

#### RESTAURANT PAD SITE AVAILABLE NOW

Contact: Michael O'Brien 508.721.0005 Mike@GalaxyDevelopment.net 37 Sutton Road, Suite 1, Webster, MA 01570

Galaxy Development, LLC, makes no warranties or representations, expressed or implied, regarding the accuracy of the information contained herein. All information has been obtained from sources deemed to be reliable and is subject to errors & omissions.