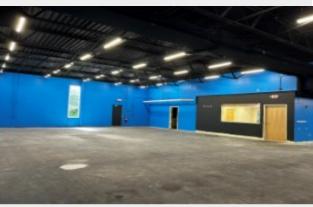

# FOR LEASE - 5,000 SF

37 SUTTON RD, WEBSTER, MA

**THIGH VISIBILITY LOCATION - IDEAL OFFICE OR RETAIL** 

## **+** PUBLIC UTILITIES

**★** HIGH CEILINGS - FLEXIBLE SPACE

SHORT WALK TO MAPFRE INSURANCE HEADQUARTERS (APPROX. 2,000 EMPLOYEES)

FRONT LOBBY

OFFICE

LAREGE BACK ROOM