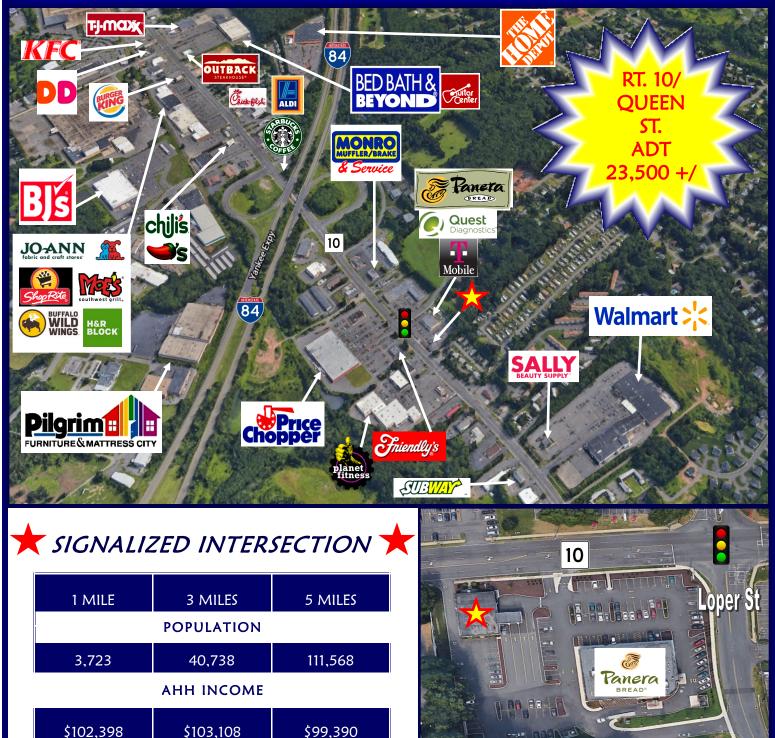

## SOUTHINGTON, CT 359 Queen Street

## 4,000 SF AVAILABLE FOR LEASE ACROSS FROM PRICE CHOPPER SHOPPING CENTER

Galaxy Development, LLC, makes no warranties or representations, expressed or implied, regarding the accuracy of the information contained herein. All information has been obtained from sources deemed to be reliable and is subject to errors & omissions.