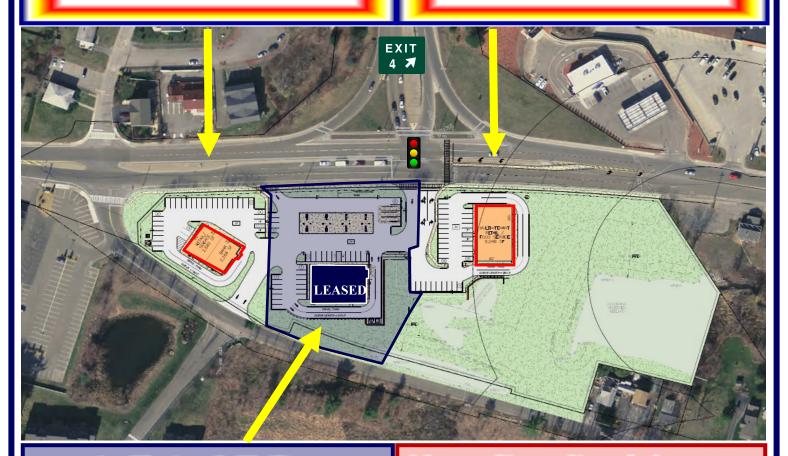

### **AVAILABLE**

3,000 - 5,000 SF
LAND LEASE OR BTS
DRIVE-THRU AVAILABLE

### **AVAILABLE**

2,000 - 8,000 +/- SF RETAIL OR MEDICAL LAND LEASE OR BTS

# LEASED C-Store with Gas

New Signalized Access At bottom of EXIT 4. Site Plan is Flexible

Contact: Michael O'Brien— Principal 508.721.0005 Mike@GalaxyDevelopment.net 37 Sutton Road, Suite 1, Webster, MA 01570