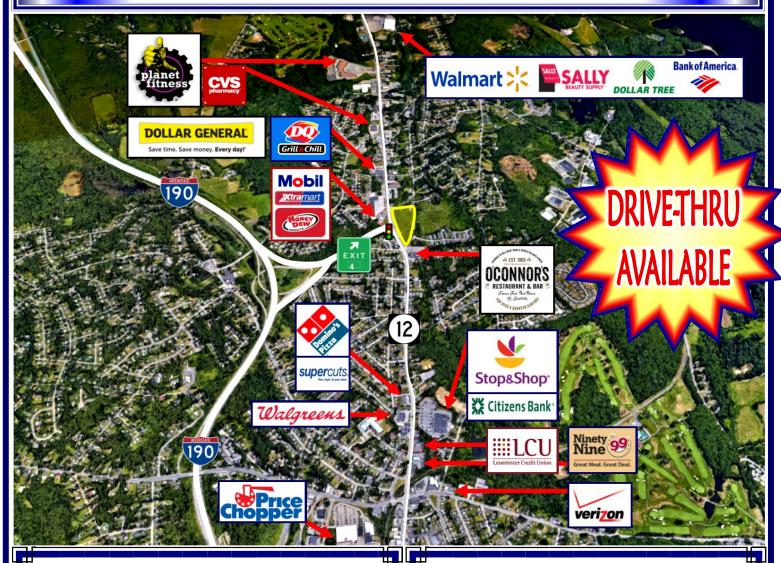

# WORCESTER, MA

1175 West Boylston Street/RT.12

LOCATED DIRECTLY IN FRONT OF I-190 EXIT 4 RAMP SIGNAL LIGHT

- ★ BUSY RT. 12 ADT 17,500 +/-
- CITY UTILITIES
- $\star$  6 +/- ACRES
- ★ 800' frontage on RT.12